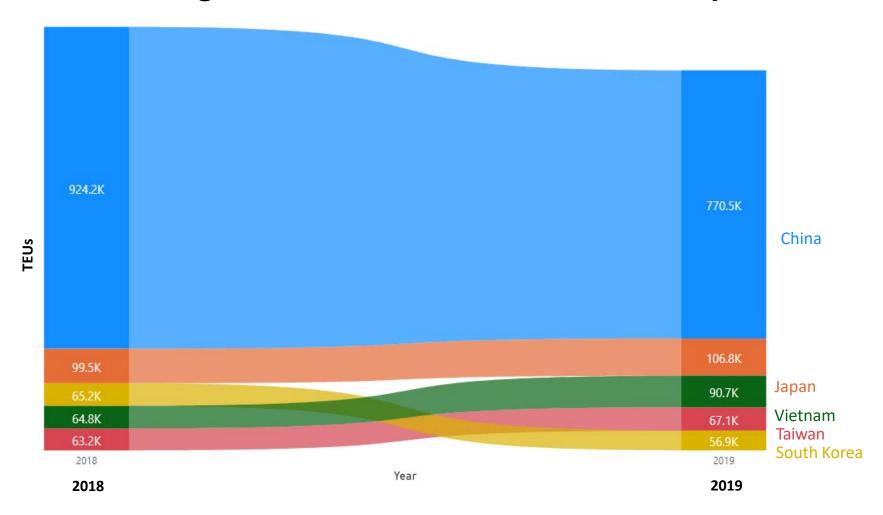

### **Increasing Share of Trade with Vietnam: Imports**

Source: Northwest Seaport Alliance

ALLIANCE: PORTS OF SEATTLE & TACOMA
A CRITICAL LINK IN TRADE WITH THE U.S.

REGISTER TODAY! bit.ly/NWSAVietnam

SEP. 24 @ 9AM INDOCHINA (SEP. 23 @ 7PM PST)